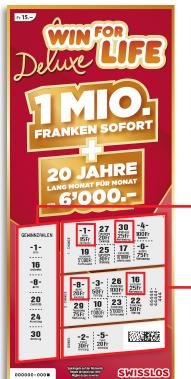

### **Rules of Play**

Scratch off the fields «GEWINNZAHLEN» (WINNING NUMBERS), «1. CHANCE», «2. CHANCE» and «BONUS». If one or more of the «GEWINNZAHLEN» (WINNING NUMBERS) matches any of the numbers in the «1. CHANCE», «2. CHANCE» and «BONUS» fields, you win the amounts shown. If you uncover the word «WIN» a total of 3 times in the «1. CHANCE» or «2. CHANCE» fields, you win 1 million Swiss francs on the spot plus 6,000 francs every month for 20 years.

## Game Rules printed Instant Ticket «Win for Life Deluxe»

No. 2302

Example: Win Fr. 85.-(Fr. 15.- + Fr. 20.- + Fr. 25.- + Fr. 25.- = Fr. 85.-)

Win for Life Deluxe • Number of tickets: 1'000'000 Price: Fr. 15.- • Payout percentage: 58.00% Prize percentage: 33.64% • Total sales value: Fr. 15'000'000.- • Last day of sale: 31.01.2027