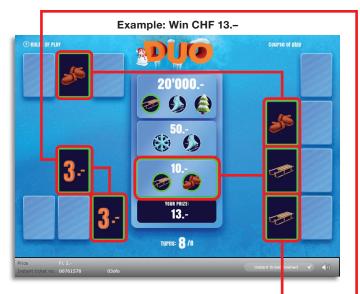

Combinations are also allowed in these prize categories: e.g. Fr. 3.- + Fr. 10.- = Fr. 13.-

### **Rules of Play**

- 1. Click on a pair of cards of your choice.
- 2. If the same amount of money appears twice behind this pair of cards, you win the amount shown.
- 3. If the same symbol appears behind a pair of cards, this symbol is marked in the prize key in the centre. If you manage to uncover, in pairs, all the symbols assigned to an amount of money, you win the corresponding amount.
- 4. Each card may be turned over once only.
- 5. The game is over after eight pairs of cards have been turned over.

Multiple wins are possible.